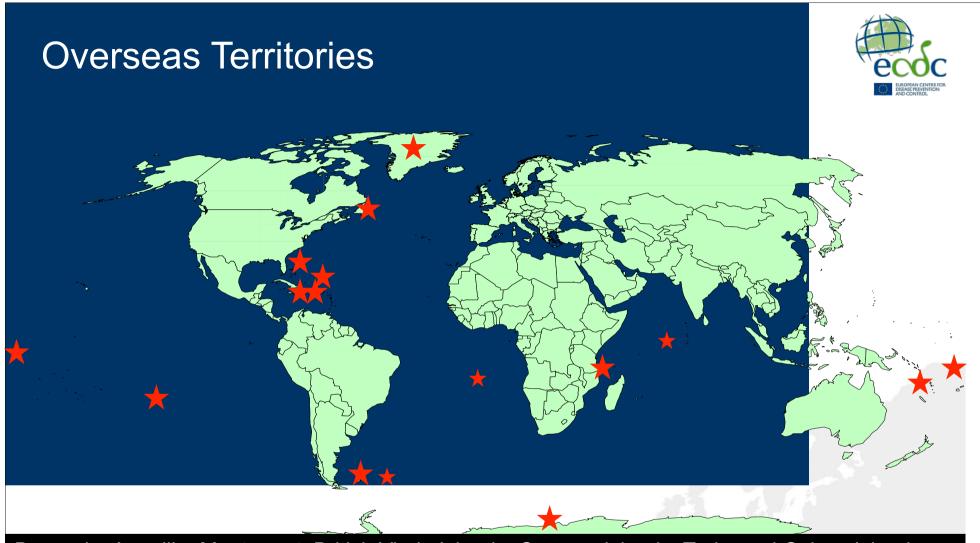

in endemic areas and in areas of potential risk for the establishment of the vectors/disease

.

Bermuda, Anguilla, Montserrat, British Virgin Islands, Cayman Islands, Turks and Caicos Islands, Falklands, South Georgia and South Sandwich Islands, Saint Helena, Pitcairn, British Indian Ocean Territory, British Antarctic Territory

Polynesia, New Caledonia, Wallis and Futuna, French Southern and Antarctic Lands, Mayotte, and St Pierre and Miquelon

Aruba and the Netherlands Antilles, and Greenland