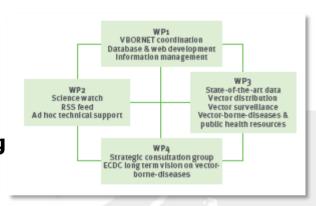

### This will be achieved through

- Consolidate and further develop a network of VBD specialists to enable access to vector data enabling mapping of vector distribution
- Development of a PH expert network and identifying vector related surveillance and public health resources and activities in EU

#### Main deliverables

- Distribution maps of main vector species: mosquitoes, ticks, phlebotomines, other
- Monthly scientific newsletters including special issues
- Ad hoc technical advise and risk assessments
- Strategic papers