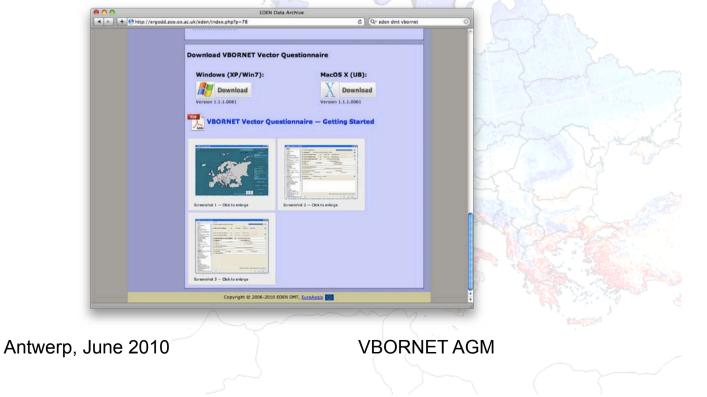

## Achievements WP1 (4/6)

- Database and webportal
  - ICT standardization issue
    - ECDC webpage http://www.ecdc.europa.eu/EN/ACTIVITIES/DISEASEPROGRAMMES/Pages/VBORNET.aspx
    - EDEN webpage http://edendatasite.com click VBORNET TAB
  - Vector distribution tool
    - Downloadable
    - User manual
    - Automatic data upload to database
    - Quality control tool

Antwerp, June 2010