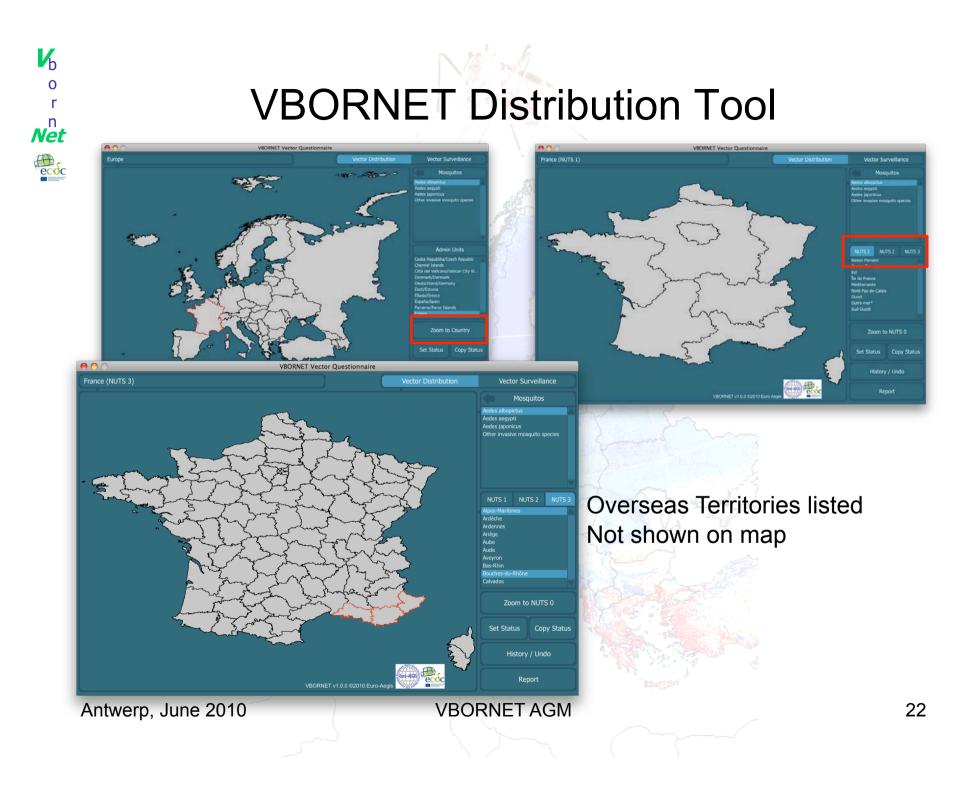

## VECTOR DISTRIBUTION TOOL by E. Ducheyne

Antwerp, June 2010

- Collect data at different NUTS levels
  - Entomological
  - Surveillance
- Spatial coverage
  - Continental Europe
  - Overseas Territories
- Standardised definition of status
- Periodic generation of maps

Antwerp, June 2010

Automatic up/downscaling mechanism

- If there is a 'Recently present/Yes' entered at NUTS3
  - Automatic Downscaling to lower NUTS levels
  - NUTS3->NUTS0 will get 'Recently present/Yes'
- If there is a 'Absent/No' entered at NUTS0
  - Automatic Upscaling to higher NUTS levels
  - NUTS0->NUT3 will get 'Absent/No'
- Recommendation for users:
  - Enter 'Recently present/Yes' at highest level
  - Enter 'Absent/No' at lowest level