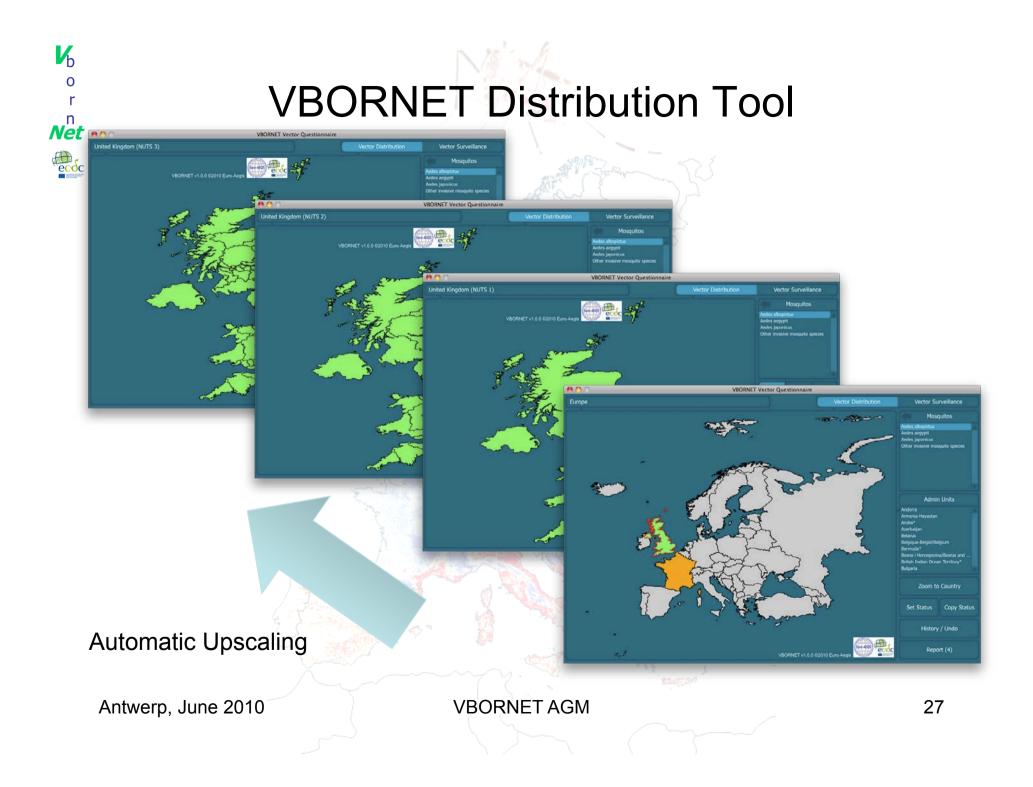

Antwerp, June 2010

Automatic up/downscaling mechanism

- If there is a 'Recently present/Yes' entered at NUTS3
  - Automatic Downscaling to lower NUTS levels
  - NUTS3->NUTS0 will get 'Recently present/Yes'
- If there is a 'Absent/No' entered at NUTS0
  - Automatic Upscaling to higher NUTS levels
  - NUTS0->NUT3 will get 'Absent/No'
- Recommendation for users:
  - Enter 'Recently present/Yes' at highest level
  - Enter 'Absent/No' at lowest level