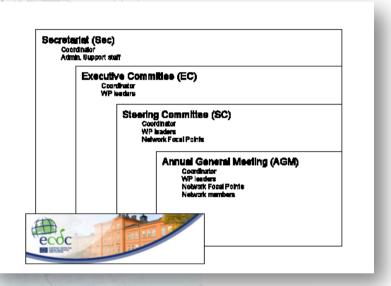

### **VBORNET** framework contract

- Open call for tender by ECDC
- Selection of consortium by ECDC based on objectives/ budget year 1
- Signature framework contract 2+2 between ECDC and main contractor
- Signature sub-contracts between main contractor and consortium members
- Signature specific contract/ budget for year 1
- Based on results year 1 → definition objectives/ budget year 2
- Signature specific contract/ budget for year 2
- The same procedure in Year 2 and 3
- At end year 4: VBORNET handed over to ECDC

### **VBORNET Work Packages**