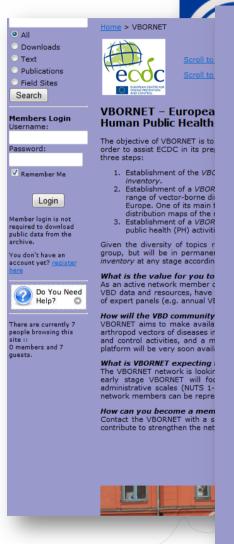

### Data sharing rules

**И**<sub>b</sub>

r Net

- What is the value for you to become a VBORNET network member? As an active network member contributing information to VBORNET you will have access to the VBORNET raw VBD data and resources, have the possibility to contribute to VBD/PH priority setting in Europe as a member of expert panels (e.g. annual VBORNET meeting) and be listed as an official VBORNET network member.
- How will the VBD community as a whole benefit from VBORNET? VBORNET aims to make available through internet regularly updated vector distribution maps of the major arthropod vectors of diseases in Europe, inventory of VBD and related PH expertise, publications, surveillance and control activities, and a monthly newsletter with news items and events.
- What is VBORNET expecting from you as a network member? The VBORNET network is looking for VBD experts who are interested in data sharing and networking. At this early stage VBORNET will focus on acquiring baseline data on confirmed vector presence at various administrative scales (NUTS 1-2-3) and quality control of the various VBORNET database inputs. VBORNET network members can be representatives of other existing VBD networks.

## Achievements WP1 (4/6)

- Database and webportal
  - ICT standardization issue
    - ECDC webpage http://www.ecdc.europa.eu/EN/ACTIVITIES/DISEASEPROGRAMMES/Pages/VBORNET.aspx
    - EDEN webpage http://edendatasite.com click VBORNET TAB
  - Vector distribution tool
    - Downloadable
    - User manual
    - Automatic data upload to database
    - Quality control tool