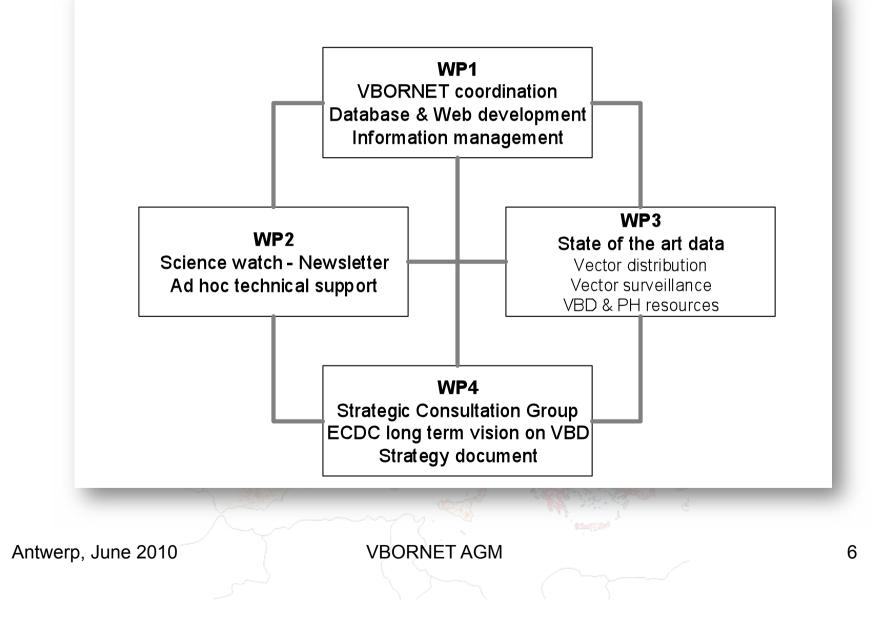

### **VBORNET Work Packages**

# VBORNET Consortium (1/4)

- WP 1: Secretariat, information management and coordination of the network:
  - Leader: Guy Hendrickx Euro-AEGIS (Avia-GIS)
  - Contributors:
    - Els Ducheyne Euro-AEGIS (Avia-GIS)
    - Bart de Groot Euro-AEGIS (Avia-GIS)
    - Willy Wint Euro-AEGIS (ERGO)

# VBORNET Consortium (2/4)

• WP 2.1: Science watch and News Letters:

– Leader: Paolo Calistri – IZS AM

- WP 2.2: Technical support and risk assessment fact sheets:
  - Leader: Jolyon Medlock HPA

Antwerp, June 2010

# VBORNET Consortium (3/4)

- WP 3: Vector surveillance and distribution data:
  - Leader: Veerle Versteirt ITM
  - Vector network focal points:

**И**<sub>b</sub>

n Net

- Mosquitoes: Francis Schaffner Avia-GIS
- Ticks: Laurence Vial CIRAD
- Phlebotomes: Bülent Alten HACETTEPE
- Other arthropod vectors: Pierre-Edouard Fournier UNIVMED

## VBORNET Consortium (4/4)

- WP 4: Strategic consultation group (VBD public health):
  - Leader: Joke van der Giessen RIVM
  - Public health focal points:
    - Northern EU: Marika Hjertqvist SMI
    - Western Temperate EU: Joke van der Giessen RIVM
    - Central Temperate EU: Zdenek Hubalek IVB
    - Mediterranean basin: Renaud Lancelot CIRAD
    - Overseas EU: Didier Fontenille IRD