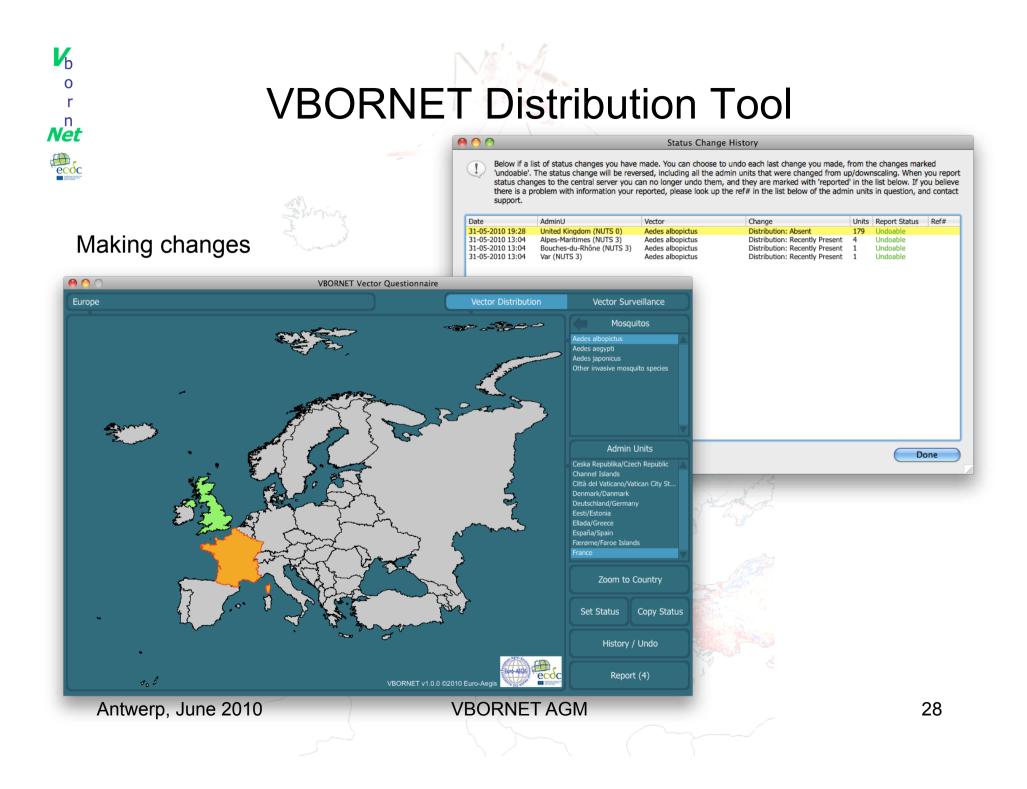

### Data sharing rules

**И**<sub>b</sub>

r Net

- What is the value for you to become a VBORNET network member? As an active network member contributing information to VBORNET you will have access to the VBORNET raw VBD data and resources, have the possibility to contribute to VBD/PH priority setting in Europe as a member of expert panels (e.g. annual VBORNET meeting) and be listed as an official VBORNET network member.
- How will the VBD community as a whole benefit from VBORNET? VBORNET aims to make available through internet regularly updated vector distribution maps of the major arthropod vectors of diseases in Europe, inventory of VBD and related PH expertise, publications, surveillance and control activities, and a monthly newsletter with news items and events.
- What is VBORNET expecting from you as a network member? The VBORNET network is looking for VBD experts who are interested in data sharing and networking. At this early stage VBORNET will focus on acquiring baseline data on confirmed vector presence at various administrative scales (NUTS 1-2-3) and quality control of the various VBORNET database inputs. VBORNET network members can be representatives of other existing VBD networks.