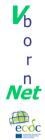

## VECTOR DISTRIBUTION TOOL by E. Ducheyne

Antwerp, June 2010

- Collect data at different NUTS levels
  - Entomological
  - Surveillance
- Spatial coverage
  - Continental Europe
  - Overseas Territories
- Standardised definition of status
- Periodic generation of maps

Antwerp, June 2010

Automatic up/downscaling mechanism

- If there is a 'Recently present/Yes' entered at NUTS3
  - Automatic Downscaling to lower NUTS levels
  - NUTS3->NUTS0 will get 'Recently present/Yes'
- If there is a 'Absent/No' entered at NUTS0
  - Automatic Upscaling to higher NUTS levels
  - NUTS0->NUT3 will get 'Absent/No'
- Recommendation for users:
  - Enter 'Recently present/Yes' at highest level
  - Enter 'Absent/No' at lowest level