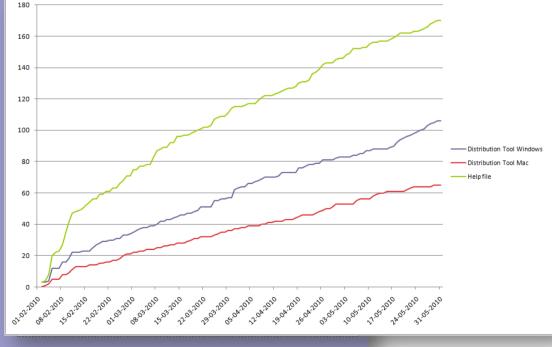

## Achievements WP1 (6/6)

## VECTOR DISTRIBUTION TOOL by E. Ducheyne

Antwerp, June 2010

- Collect data at different NUTS levels
  - Entomological
  - Surveillance
- Spatial coverage
  - Continental Europe
  - Overseas Territories
- Standardised definition of status
- Periodic generation of maps