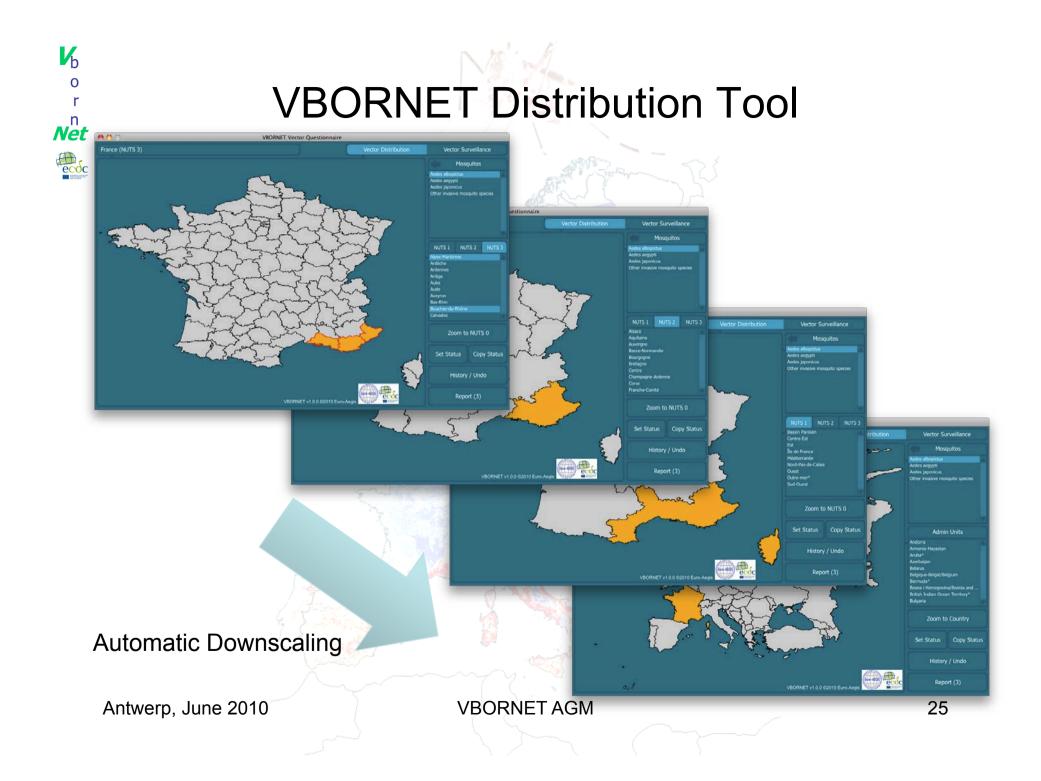

Antwerp, June 2010

Automatic up/downscaling mechanism

- If there is a 'Recently present/Yes' entered at NUTS3
  - Automatic Downscaling to lower NUTS levels
  - NUTS3->NUTS0 will get 'Recently present/Yes'
- If there is a 'Absent/No' entered at NUTS0
  - Automatic Upscaling to higher NUTS levels
  - NUTS0->NUT3 will get 'Absent/No'
- Recommendation for users:
  - Enter 'Recently present/Yes' at highest level
  - Enter 'Absent/No' at lowest level